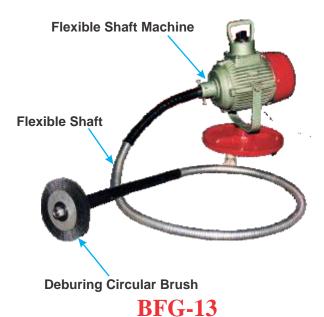

## SINGLE SPEED FLEXIBLE SHAFT GRINDER

Flexible Shaft Grinding machine is widely used in Fabrication Workshops, Foundries and heavy industries. It is very suitable for heavy and or lengthy jobs where it is not possible to lift the job or get the same close to the grinding machine. Each machine is supplied with a Flexible Shaft and Grinding Wheel. The machine can also be used for Buffing purpose by attaching an buffing attachment which can be supplied as an extra equipment. Machine is mounted on Castor Wheels and can be easily moved around close to the job.

Dynamically Balanced rotor minimise vibrations and ensure smooth running.

Construction of the machines are made sturdy and robust o offer vibration free performance. Collet attachment for mounted point grinding wheels can also be supplied at extra cost.

SINGLE SPEED FLEXIBLE SHAFT GRINDER

## Following are details of Single Speed 'BHARTIYA' Flexible Shaft Machine :-

| Model                            | HP  | KW    | Volts | Phase | RPM   | Shaft<br>Length in<br>Meters | Approximate<br>Weight in<br>Kg |
|----------------------------------|-----|-------|-------|-------|-------|------------------------------|--------------------------------|
| BFG-13-1                         | 1.0 | 0.75  | 220   | 1     | 2800  | 2                            | 23                             |
| BFG-13-3                         | 1.0 | 0.75  | 440   | 3     | 2800  | 2                            | 23                             |
| BFG-14-3                         | 2.0 | 1.50  | 440   | 3     | 2800  | 2                            | 25                             |
| BFG-14-3A                        | 2.0 | 1.50  | 440   | 3     | 2800  | 3                            | 28                             |
| BFG-16                           | 1.5 | 1.125 | 440   | 3     | 5800  | 2                            | 26                             |
| BFG-18                           | 1.0 | 0.75  | 440   | 3     | 8000  | 2                            | 20                             |
| BFG-20                           | 1.0 | 0.75  | 440   | 3     | 12000 | 2                            | 20                             |
| General Tolerance <u>+</u> 0.25% |     |       |       |       |       |                              |                                |